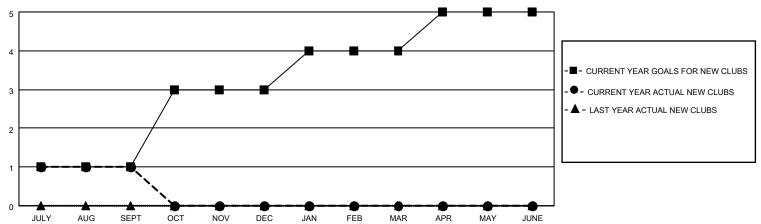

## District 14 A

| Clubs         |               |             |               | Members               |                        |                         |                                                    |  |
|---------------|---------------|-------------|---------------|-----------------------|------------------------|-------------------------|----------------------------------------------------|--|
|               | RESULTS FOR   | R 2020-2021 |               | RESULTS FOR 2020-2021 |                        |                         |                                                    |  |
| QUARTER       | NEW CLUB GOAL | NEW CLUBS   | DROPPED CLUBS | QUARTER MEME          | BER GROWTH NET<br>GOAL | MEMBER GROWTH<br>ACTUAL | DROPPED<br>MEMBERS ACTUAL<br>(including transfers) |  |
| JULY/AUG/SEPT | 1             | 1           | 0             | JULY/AUG/SEPT         | 16                     | 77                      | 39                                                 |  |
| OCT/NOV/DEC   | 2             | 0           | 0             | OCT/NOV/DEC           | 16                     | 0                       | 0                                                  |  |
| JAN/FEB/MAR   | 1             | 0           | 0             | JAN/FEB/MAR           | 25                     | 0                       | 0                                                  |  |
| APR/MAY/JUNE  | 1             | 0           | 0             | APR/MAY/JUNE          | 16                     | 0                       | 0                                                  |  |

### GOALS AND ACTUAL NEW CLUBS CUMULATIVE