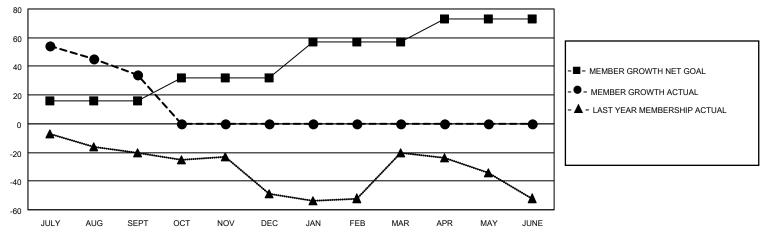

## District 14 A

| Clubs         |               |             |               | Members               |                        |                         |                                                    |  |
|---------------|---------------|-------------|---------------|-----------------------|------------------------|-------------------------|----------------------------------------------------|--|
|               | RESULTS FOR   | R 2020-2021 |               | RESULTS FOR 2020-2021 |                        |                         |                                                    |  |
| QUARTER       | NEW CLUB GOAL | NEW CLUBS   | DROPPED CLUBS | QUARTER MEME          | BER GROWTH NET<br>GOAL | MEMBER GROWTH<br>ACTUAL | DROPPED<br>MEMBERS ACTUAL<br>(including transfers) |  |
| JULY/AUG/SEPT | 1             | 1           | 0             | JULY/AUG/SEPT         | 16                     | 77                      | 39                                                 |  |
| OCT/NOV/DEC   | 2             | 0           | 0             | OCT/NOV/DEC           | 16                     | 0                       | 0                                                  |  |
| JAN/FEB/MAR   | 1             | 0           | 0             | JAN/FEB/MAR           | 25                     | 0                       | 0                                                  |  |
| APR/MAY/JUNE  | 1             | 0           | 0             | APR/MAY/JUNE          | 16                     | 0                       | 0                                                  |  |

#### GOALS AND ACTUAL MEMBERS CUMULATIVE

| DROPPED CLUBS: 0          |    | 5 CLUBS OF 62 ADDED 1 OR MORE | GENDER DISTRIBUTION             |                |     |
|---------------------------|----|-------------------------------|---------------------------------|----------------|-----|
|                           |    | NEW MEMBERS                   | MALE                            | 1,083 (71.91%) |     |
|                           |    |                               | FEMALE                          | 423 (28.09%)   |     |
| DROPPED MEMBERS           |    |                               |                                 | ,              |     |
| DECEASED                  | 8  | CLICK HERE FOR CUMULATIVE     | TOTAL FAMILY UNIT MEMBERS       |                | 238 |
| CLUB CANCELLED 0 OTHER 31 |    | MEMBERSHIP DATA               |                                 |                |     |
|                           |    |                               | FAMILY MEMBERS PAYING HALF DUES |                | 123 |
| TOTAL                     | 39 |                               | DOEG                            |                |     |